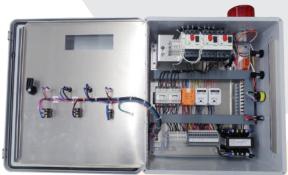

## **Expanded Fusion Plus Program**

Our **Fusion Plus™ Program** is designed to benefit customers who require additional options beyond what our standard control panel line offers, but do not require a custom engineered solution. The **Fusion Plus™ Program** utilizes inventoried components.

## **FEATURES**

- · 24-hour quote response
- 3 week build-to-ship
- Affordable solutions
- Multiple enclosure options
- Multiple pumps

## **OPTIONS**

- Motor starters up to 65 Amps per pump
- IEC rated starters
- Enclosure sizes up to 30 x 24 x 12 inches
- · Inner door with indicators and operators
- · Control panels with maximum SCCR 5kA
- Generator receptacles, up to 100 amps (limited brands)
- · Phone landline auto-dialers
- Dedicated pump controllers