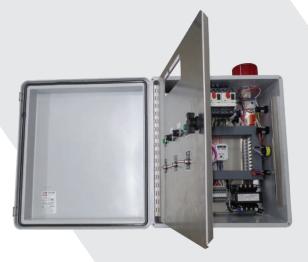

## **Expanded Fusion Plus Program**

Our **Fusion Plus™ Program** is designed to benefit customers who require additional options beyond what our standard control panel line offers, but do not require a custom engineered solution. The **Fusion Plus™ Program** utilizes inventoried components.

## **FEATURES**

- · 24-hour quote response
- 3 week build-to-ship
- Affordable solutions
- Multiple enclosure options
- Multiple pumps

## **OPTIONS**

- Motor starters up to 65 Amps per pump
- IEC rated starters
- Enclosure sizes up to 30 x 24 x 12 inches
- · Inner door with indicators and operators
- · Control panels with maximum SCCR 5kA
- Generator receptacles, up to 100 amps (limited brands)
- · Phone landline auto-dialers
- Dedicated pump controllers