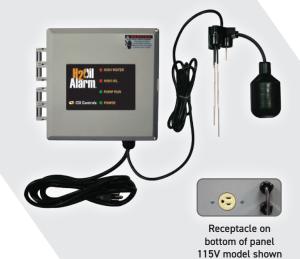

## H20il Alarm<sup>™</sup> System

## Monitors and Controls Pump Used in Water/Oil Environments

The CSI H20il Alarm™ system is designed to provide pump control and alarm notification of potentially threatening water and oil levels in simplex pumping applications. The system features an innovative Oil Water Switch that senses the difference between water and oil to remove water from the tank, while preventing oil from being pumped into the environment.

- Plug and play no wiring for easy installation
- NEMA 1 rated for indoor use
- Receptacle to accept one 115 VAC pump plug (15 amp FLA max.)
- LED indicators: High water (red); High oil (red);
  Pump run (green); Power on (green)
- Factory-installed Oil Water Switch: high water probe, start probe, stop probe, reference probe
- Pump activation probes (start and stop levels) 5 inch pumping range
- Helps satisfy requirements of an ASME A17.1 compliant system