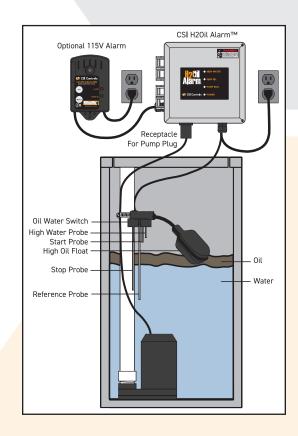

## Monitors and Controls Pump Used in Water/Oil Environments

The CSI H20il Alarm™ system is designed to provide pump control and alarm notification of potentially threatening water and oil levels in simplex pumping applications. The system features an innovative Oil Water Switch that senses the difference between water and oil to remove water from the tank, while preventing oil from being pumped into the environment.

As water and oil enter the tank, the oil rises to create a floating layer on top of the water. The water level rises to reach the **Start Probe**, activating the pump to remove water from the tank. It continues pumping water out of the tank until the water level falls below the **Stop Probe**, deactivating the pump. If the water level continues to rise and reaches the **High Water Probe**, the red High Water LED indicator illuminates and auxiliary contacts close (activating an optional CS1200 tank alarm or other remote device). If the oil level rises to activate the mechanical **High Oil Float**, the red High Oil LED indicator illuminates and auxiliary contacts close (activating an optional CS1200 tank alarm or other remote device).